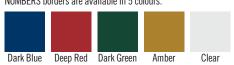

ured by Design, see page 53 for more details.
- Specially designed to suit narrow openings, see page 56 for details.
- w Available in White only.



An example of truly traditional values. The Rembrandt is a solid door, save for an exquisite eye-catching glazed panel around head height which can be used to feature the house number, or choose one of our other beautiful glass designs.







#### DECORATIVE GLAZING OPTIONS



Dorchester



Kensington



Numbers (Deep Red & Dark Blue shown)



Reflections



Simplicity



Victoriana (Red, Blue, Green & Purple)

#### AVAILABLE GLAZING

TR94 Clear / Dorchester / Kensington / Numbers / Obscure / Reflections / Simplicity / Victoriana

Available as Secured by Design, see page 53 for more details.

#### NUMBERS borders are available in 5 colours.



#### **CLEAR & OBSCURE GLAZING**



# **REMBRANDT**

CLASSIC COLOURS ~

| ANTHRACITE      | LARKSPUR BLUE |
|-----------------|---------------|
| STEEL BLUE      | JET BLACK     |
| TIDEWAY BLUE    | SLATE GREY    |
| FIR GREEN       | WHITE         |
| CHARTWELL GREEN | RUBY RED      |

|                   | OTHER GIVEL   | NOD! NED         |
|-------------------|---------------|------------------|
| PREMIUM COLOURS ~ |               |                  |
|                   | BROWN BLACK   | ROSEWOOD         |
|                   | GOLDEN OAK    | DESERT SAND      |
|                   | STONE QUARRY  | CAMOUFLAGE BEIGE |
|                   | SAND DUNE     | CREAM            |
|                   | PURE ORANGE   | ZINC YELLOW      |
|                   | ANTIQUE PINK  | PASTEL ORANGE