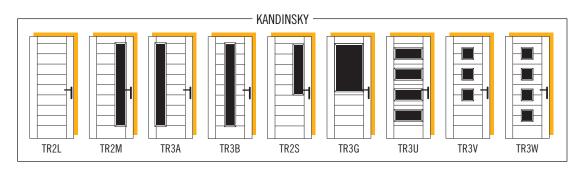

If a Contemporary door style feels like a radical departure for you, try the Hörmann Truedor online door designer to test out the Kandinsky, Mondrian and Goya in different colours.

The stylish Kandinsky door provides instant sophistication to any home. This contemporary door is available with left, right or centred contemporary glazed panels, or can be ordered as a solid door for complete privacy.

# **KANDINSKY**

CLASSIC COLOURS ~

ANTHRACITE LARKSPUR BLUE

STEEL BLUE JET BLACK

TIDEWAY BLUE SLATE GREY

FIR GREEN WHITE

CHARTWELL GREEN RUBY RED

| PREMIUM COLOURS ~ |                  |
|-------------------|------------------|
| BROWN BLACK       | ROSEWOOD         |
| GOLDEN OAK        | DESERT SAND      |
| STONE QUARRY      | CAMOUFLAGE BEIGE |
| SAND DUNE         | CREAM            |
| PURE ORANGE       | ZINC YELLOW      |
| ANTIQUE PINK      | PASTEL ORANGE    |
| PASTEL VIOLET     | PEARL BLACKBERRY |
| PURPLE VIOLET     | ULTRAMARINE      |
| OCEAN BLUE        | PIGEON           |
| SILVER GREY       | HORIZON          |
| WILLOW            | COUNTRY GREEN    |
| PALE GREEN        | LIGHT GREEN      |

#### AVAILABLE GLAZING

- TR3A Aurora / Bevel Diamonds / Clear / Elegance / Kensington / Linear / Matrix / Obscure / Prairie / Reflections / Retro
- TR3B Aurora / Bevel Diamonds / Clear / Elegance / Kensington / Linear / Matrix / Obscure / Prairie / Reflections / Retro
- TR2M Aurora / Bevel Diamonds / Clear / Elegance / Kensington / Linear / Matrix / Obscure / Prairie / Reflections / Retro
- TR2S Bevel Diamonds / Clear / Diamond Cut / Dorchester / Elegance / Flair / Kensington / Linear / Matrix / Obscure / Prairie / Reflections / Retro / Traditional Etch

#### CLEAR & OBSCURE GLAZING

**GRASS GREEN** 

CHOOSE YOUR OWN RAL COLOUR  $\checkmark$ 

The Kandinsky door, with its sleek and fashionable design, imbues any home with a modern and sophisticated vibe, all while providing the added assurance that your entrance is securely protected.

## AVAILABLE GLAZING

- TR3G Bevel Diamonds / Clear / Diamond Cut /
  Dorchester / Elegance / Kensington / Linear / Matrix /
  Obscure / Reflections / Retro / Touch of Privacy / Traditional Etch
- TR3U Aurora / Bevel Diamonds / Clear / Elegance / Flair / Kensington / Obscure / Prairie / Reflections / Traditional Etch
- TR3V Aurora / Clear / Dorchester / Kensington / Obscure / Simplicity / Traditional Etch
- TR3W Aurora / Clear / Dorchester / Kensington / Obscure / Simplicity / Traditional Etch