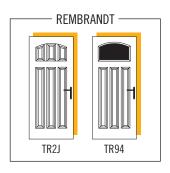

An example of truly traditional values. The Rembrandt is a solid door, save for an exquisite eye-catching glazed panel around head height which can be used to feature the house number, or choose one of our other beautiful glass designs.

#### DECORATIVE GLAZING OPTIONS

Dorchester

Kensington

Numbers (Deep Red & Dark Blue shown)

Reflections

Simplicity

Victoriana (Red, Blue, Green & Purple)

#### AVAILABLE GLAZING

TR94 Clear / Dorchester / Kensington / Numbers / Obscure / Reflections / Simplicity / Victoriana

Available as Secured by Design, see page 53 for more details.

#### NUMBERS borders are available in 5 colours.