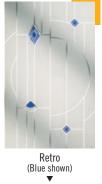

Retro (Blue shown)

Traditional Etch (Grey only)

Matrix

- Coloured Diamonds available in Red, Blue, Green and Black with Stippolyte backing glass.
- Retro available in Red, Blue, Green and Black.
- Harmony available in various colours, please see page 22 for more details.
- Available as Secured by Design, see page 53 for more details.

- Coloured Diamonds available in Red, Blue, Green and Black with Stippolyte backing glass.
- Retro available in Red, Blue, Green and Black.
- Harmony available in various colours, please see page 22 for more details.

- Coloured Diamonds available in Red, Blue, Green and Black with Stippolyte backing glass.
- Retro available in Red, Blue, Green and Black.
- Harmony available in various colours, please see page 22 for more details.
- Available as Secured by Design, see page 53 for more details.

- ▼ Retro available in Red, Blue, Green and Black.
- Available as Secured by Design, see page 53 for more details.
- Specially designed to suit narrow openings, see page 56 for details.
- w Available in White only.

#### AVAILABLE GLAZING

- TR1B Aurora / Clear / Diamond Cut / Elegance / Obscure / Prairie / Reflections / Retro / Traditional Etch
- TR2F Aurora / Clear / Diamond Cut / Elegance / Obscure / Prairie / Reflections / Retro / Traditional Etch
- TR2P Aurora / Clear / Diamond Cut / Elegance / Obscure / Prairie / Reflections / Retro / Traditional Etch
- ▼ Retro available in Red, Blue, Green and Black.
- Available as Secured by Design, see page 53 for more details.

- Retro available in Red, Blue, Green and Black.
- Available as Secured by Design, see page 53 for more details.

#### AVAILABLE GLAZING

Matrix

Linear

TR17 Aurora / Clear / Diamonds / Elegance / Kensington / Linear / Matrix / Obscure / Prairie / Reflections / Retro

Prairie

Reflections

- TR61 Clear / Elegance / Dorchester / Flair / Kensington / Matrix / Obscure / Reflections / Retro
- TR76 Clear / Elegance / Dorchester / Flair / Kensington / Matrix / Obscure / Reflections / Retro
- Retro available in Red, Blue, Green and Black.
- Available as Secured by Design, see page 53 for more details.

- ▼ Retro available in Red, Blue, Green and Black.
- Available as Secured by Design, see page 53 for more details.