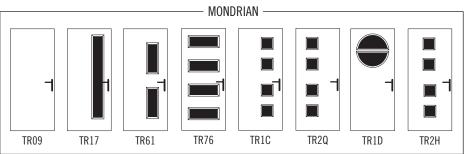

#### **CLEAR & OBSCURE GLAZING**

With a selection of smart styles to choose from, the Mondrian is the definition of modernity. This door makes a focal point of its stunning geometric glazing, providing even more kerb appeal for your home.

# **MONDRIAN**

#### AVAILABLE GLAZING

Matrix

Linear

TR17 Aurora / Clear / Diamonds / Elegance / Kensington / Linear / Matrix / Obscure / Prairie / Reflections / Retro

Prairie

Reflections

- TR61 Clear / Elegance / Dorchester / Flair / Kensington / Matrix / Obscure / Reflections / Retro
- TR76 Clear / Elegance / Dorchester / Flair / Kensington / Matrix / Obscure / Reflections / Retro
- Retro available in Red, Blue, Green and Black.
- Available as Secured by Design, see page 53 for more details.

#### **CLEAR & OBSCURE GLAZING**

The strikingly modern Mondrian door, creates the right first impression every time. With the best security and true durability you can be confident in your decision when choosing a Hörmann Truedor contemporary door.