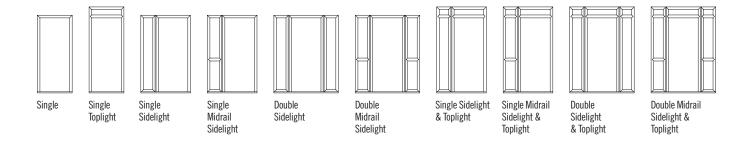

# **SIDEPANELS & TOPLIGHTS**

For added individuality or to replace your doorset like for like, we offer fully glazed sidelights or toplights, or composite sidepanels to match the door. These are all available as single or as a pair in a variety of styles.

# **MATCHING SIDEPANELS**

(438mm including couplers)

Available as Secured by Design, see page 53 for more details.

MIDRAIL SIDELIGHT

TOPLIGHT

Our fantastic on-line door designer allows you to design your door prior to ordering and to visualise how your home will look with your brand new Hörmann Truedor fitted.