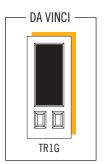

**GRASS GREEN** 

CHOOSE YOUR OWN RAL COLOUR  $\checkmark$ 

The Da Vinci makes the most of outside light with a striking single glass panel with two small solid panels beneath. Decorative options are guaranteed to make the right statement.

#### TR1G

# **DA VINCI**