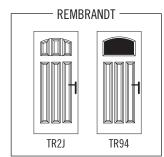

An example of truly traditional values. The Rembrandt is a solid door, save for an exquisite eye-catching glazed panel around head height which can be used to feature the house number, or choose one of our other beautiful glass designs.

#### DECORATIVE GLAZING OPTIONS

Dorchester

Kensington

Numbers (Deep Red & Dark Blue shown)

Reflections

Simplicity

Victoriana (Red, Blue, Green & Purple)

#### AVAILABLE GLAZING

TR94 Clear / Dorchester / Kensington / Numbers / Obscure / Reflections / Simplicity / Victoriana

Available as Secured by Design, see page 53 for more details.

# **REMBRANDT**

CLASSIC COLOURS ~

| ANTHRACITE      | LARKSPUR BLUE |
|-----------------|---------------|
| STEEL BLUE      | JET BLACK     |
| TIDEWAY BLUE    | SLATE GREY    |
| FIR GREEN       | WHITE         |
| CHARTWELL GREEN | RUBY RED      |