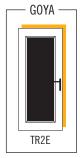

#### **CLEAR & OBSCURE GLAZING**

Almost fully glazed, the Goya is beautiful in its simplicity.

There are four subtly different glazing styles to choose from which bring a signature elegance to any home.

## AVAILABLE GLAZING

TR2E Aurora / Clear / Clear Lines / Kensington / Obscure / Satin Lines

CLEAR & OBSCURE GLAZING
STIPPOLYTE COTSWOLD CLEAR SATIN

Available as Secured by Design, see page 53 for more details.