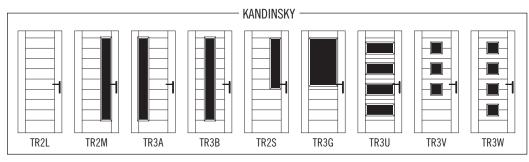

Across the exquisite Kandinsky, Mondrian and Goya collections in the Hörmann Truedor Contemporary range, there are many smart door styles to choose from.

Side and top panels surrounding your door frame can compliment a contemporary door style and allow more light into the hallway.

If a Contemporary door style feels like a radical departure for you, try the Hörmann Truedor online door designer to test out the Kandinsky, Mondrian and Goya in different colours.

The stylish Kandinsky door provides instant sophistication to any home. This contemporary door is available with left, right or centred contemporary glazed panels, or can be ordered as a solid door for complete privacy.