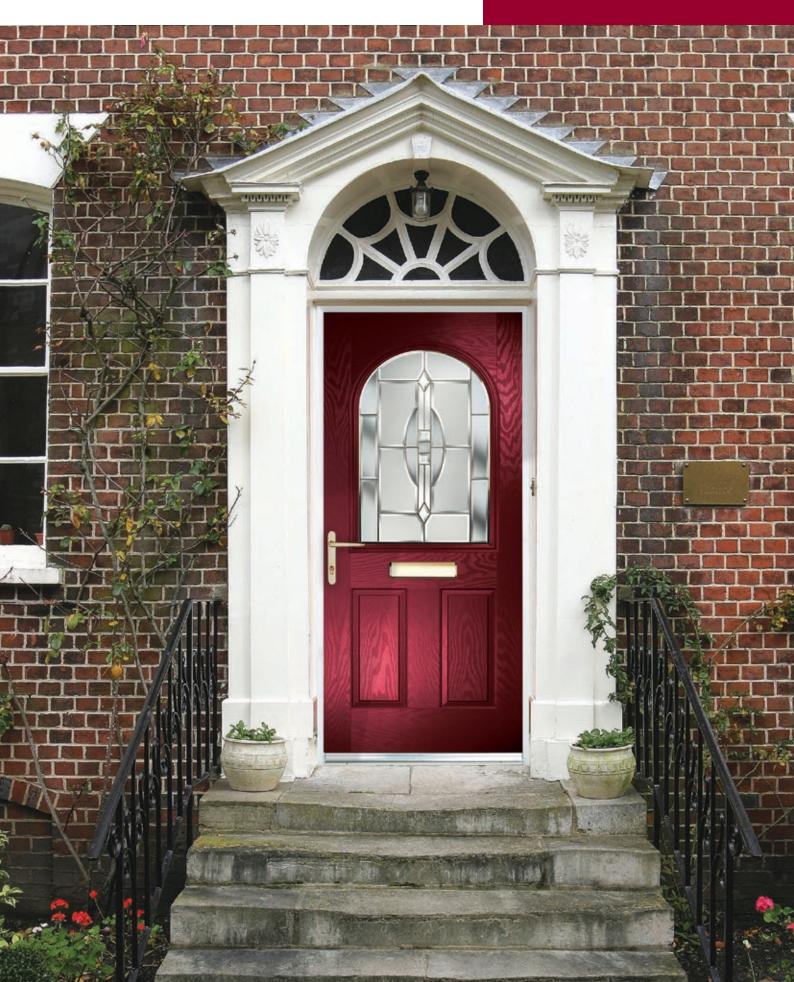

A statement door, the Whistler welcomes you home. Whether you prefer a coloured decorative design or a plain glazed panel, there are many glazing options to choose from.

#### AVAILABLE GLAZING

TR29 Clear / Diamond Cut / Elegance / Kensington Obscure / Reflections / Retro

- ▼ Retro available in Red, Blue, Green and Black.
- Available as Secured by Design, see page 53 for more details.