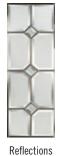

#### DECORATIVE GLAZING OPTIONS

Harmony (Chartwell Green shown)

Diamond Cut

Dorchester (Amber shown)

Prairie

Elegance

Flair

Reflections

#### AVAILABLE GLAZING

Kensington

TRO4 Bevel Diamonds / Clear / Coloured Diamonds / Diamond Cut / Dorchester / Elegance / Flair / Harmony / Kensington / Linear / Matrix / Obscure / Prairie / Reflections / Retro / Traditional Etch