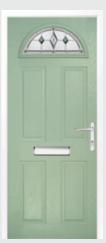

Traditional Etch (Grey only)

- Available as Secured by Design, see page 53 for more details.
- Specially designed to suit narrow openings, see page 56 for details.
- w Available in White only.

The Monet is instantly recognisable with its classic half moon glazed top panel. The middle two panels can be glazed for extra light or left solid for added privacy.

## **MONET**