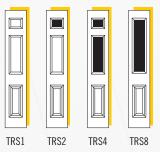

#### DECORATIVE GLAZING OPTIONS

Dorchester

Kensington

Numbers (Deep Red & Dark Blue shown)

Reflections

Simplicity

Victoriana (Red, Blue, Green & Purple)

#### AVAILABLE GLAZING

TR94 Clear / Dorchester / Kensington / Numbers / Obscure / Reflections / Simplicity / Victoriana

Available as Secured by Design, see page 53 for more details.

#### NUMBERS borders are available in 5 colours.