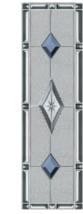

#### **CLEAR & OBSCURE GLAZING**

**GRASS GREEN** 

Making these doors even more special is the fact that each decorative glass panel has been hand crafted with coloured bevels to complement the door.

**HARMONY** 

#### DECORATIVE GLAZING OPTIONS

Harmony (Chartwell Green shown)

Harmony (Larkspur Blue shown)

Harmony (Silver Grey shown)

Harmony (Silver Grey shown)

TR04 Silver Grey

Harmony

(Clear shown)

TR02 Chartwell Green

TR27 Larkspur Blue

TR1E Chartwell Green

TR1F Larkspur Blue