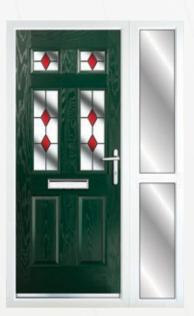

# **SIDEPANELS & TOPLIGHTS**

For added individuality or to replace your doorset like for like, we offer fully glazed sidelights or toplights, or composite sidepanels to match the door. These are all available as single or as a pair in a variety of styles.

# **MATCHING SIDEPANELS**

(438mm including couplers)

Available as Secured by Design, see page 53 for more details.

MIDRAIL SIDELIGHT

TOPLIGHT

Our fantastic on-line door designer allows you to design your door prior to ordering and to visualise how your home will look with your brand new Hörmann Truedor fitted.