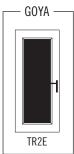

#### **CLEAR & OBSCURE GLAZING**

Almost fully glazed, the Goya is beautiful in its simplicity.

There are four subtly different glazing styles to choose from which bring a signature elegance to any home.

# GOYA

## AVAILABLE GLAZING

TR2E Aurora / Clear / Clear Lines / Kensington / Obscure / Satin Lines

CLEAR & OBSCURE GLAZING
STIPPOLYTE COTSWOLD CLEAR SATIN

Available as Secured by Design, see page 53 for more details.