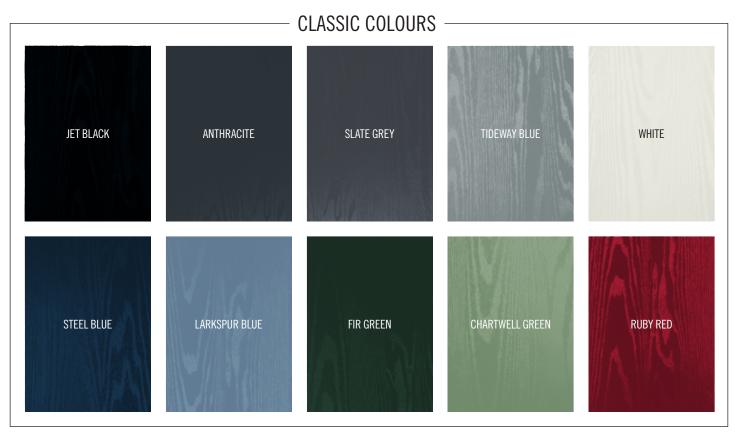

#### CLASSIC COLOURS ~

| ANTHRACITE      | LARKSPUR BLUE |
|-----------------|---------------|
| STEEL BLUE      | JET BLACK     |
| TIDEWAY BLUE    | SLATE GREY    |
| FIR GREEN       | WHITE         |
| CHARTWELL GREEN | RUBY RED      |