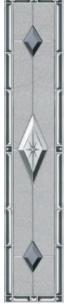

#### **CLEAR & OBSCURE GLAZING**

**GRASS GREEN** 

Making these doors even more special is the fact that each decorative glass panel has been hand crafted with coloured bevels to complement the door.

**HARMONY** 

#### DECORATIVE GLAZING OPTIONS

Harmony (Chartwell Green shown)

Harmony (Larkspur Blue shown)

Harmony (Silver Grey shown)

Harmony (Silver Grey shown)

TR04 Silver Grey

Harmony

(Clear shown)