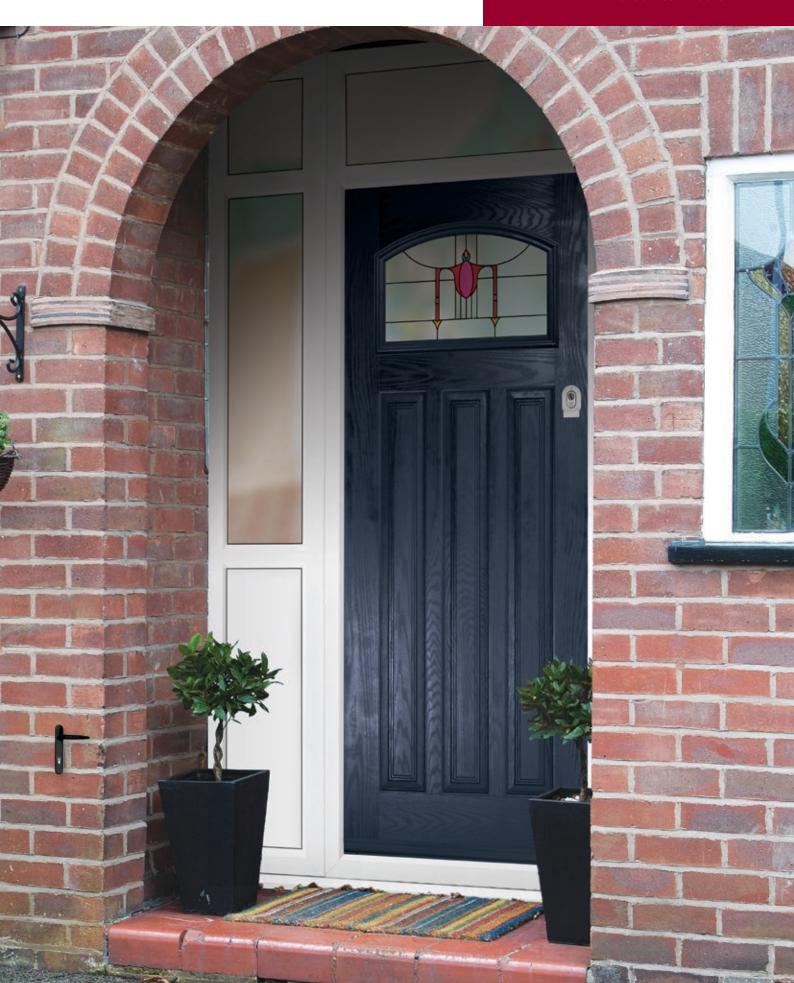

An example of truly traditional values. The Rembrandt is a solid door, save for an exquisite eye-catching glazed panel around head height which can be used to feature the house number, or choose one of our other beautiful glass designs.

# **REMBRANDT**

CLASSIC COLOURS ~

| ANTHRACITE      | LARKSPUR BLUE |
|-----------------|---------------|
| STEEL BLUE      | JET BLACK     |
| TIDEWAY BLUE    | SLATE GREY    |
| FIR GREEN       | WHITE         |
| CHARTWELL GREEN | RUBY RED      |