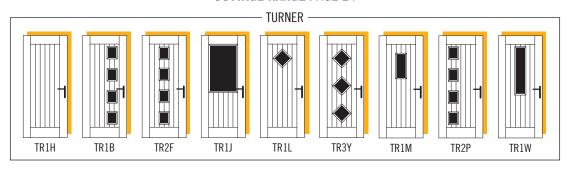

The Turner door is available in several

different styles; choose from our wide variety of colours, and wood stains along with a great choice of glass options.

It is finished with a classic 'tongue and groove' appearance, reminiscent of a sturdy cottage door.

The Cottage range brings a sense of the countryside to any home and with a solid wood-look finish, delivers substance without losing any of the style.

Available in a variety of styles, with a great choice of glazing options, the Turner has a 'tongue and groove' effect which is reminiscent of a farmhouse door. It brings a distinct rural feel to any property.

#### DECORATIVE GLAZING OPTIONS

**Diamond Cut** 

TR1H

Dorchester

Elegance

Kensington

Linear

Matrix

Reflections

Touch of Privacy (For white doors only)

Traditional Etch (Grey only)

#### AVAILABLE GLAZING

TR1J Bevel Diamonds / Clear / Diamond Cut / Dorchester / Elegance / Kensington / Linear / Matrix / Obscure / Reflections / Retro / Touch of Privacy / Traditional Etch

- ▼ Retro available in Red, Blue, Green and Black.
- Available as Secured by Design, see page 53 for more details.