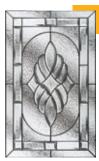

#### **CLEAR & OBSCURE GLAZING**

**GRASS GREEN** 

Making these doors even more special is the fact that each decorative glass panel has been hand crafted with coloured bevels to complement the door.

**HARMONY** 

#### DECORATIVE GLAZING OPTIONS

Harmony (Chartwell Green shown)

Harmony (Larkspur Blue shown)

Harmony (Silver Grey shown)

Harmony (Silver Grey shown)

TR04 Silver Grey

Harmony

(Clear shown)

TR02 Chartwell Green

TR27 Larkspur Blue

TR1E Chartwell Green

TR1F Larkspur Blue

#### AVAILABLE GLAZING

Clear option available for use with any other door colour.

All these designs feature an obscure stippolyte style pattern for easy matching sidelights and toplights, please see page 46 for more information.

Available with matching frame colour, please see page 56 for more details.

NOTE: Due to the difference of materials we cannot guarantee an exact match in colour or texture of stained or painted doors to these foiled frames.

# CHARTWELL GREEN BLUE SILVER GREY