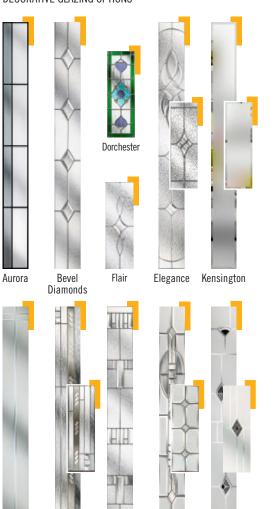

#### DECORATIVE GLAZING OPTIONS

Harmony (Chartwell Green shown)

Diamond Cut

Dorchester (Amber shown)

Prairie

Elegance

Flair

Reflections

Retro (Blue shown)

Traditional Etch (Grey only)

#### AVAILABLE GLAZING

Kensington

TRO4 Bevel Diamonds / Clear / Coloured Diamonds / Diamond Cut / Dorchester / Elegance / Flair / Harmony / Kensington / Linear / Matrix / Obscure / Prairie / Reflections / Retro / Traditional Etch

Matrix

- Coloured Diamonds available in Red, Blue, Green and Black with Stippolyte backing glass.
- Retro available in Red, Blue, Green and Black.
- Harmony available in various colours, please see page 22 for more details.
- Available as Secured by Design, see page 53 for more details.