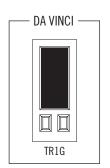

**GRASS GREEN** 

CHOOSE YOUR OWN RAL COLOUR  $\checkmark$ 

The Da Vinci makes the most of outside light with a striking single glass panel with two small solid panels beneath. Decorative options are guaranteed to make the right statement.

#### TR1G