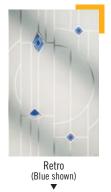

Retro (Blue shown)

Traditional Etch (Grey only)

Matrix

- Coloured Diamonds available in Red, Blue, Green and Black with Stippolyte backing glass.
- Retro available in Red, Blue, Green and Black.
- Harmony available in various colours, please see page 22 for more details.
- Available as Secured by Design, see page 53 for more details.

- Coloured Diamonds available in Red, Blue, Green and Black with Stippolyte backing glass.
- Retro available in Red, Blue, Green and Black.
- Harmony available in various colours, please see page 22 for more details.

- Coloured Diamonds available in Red, Blue, Green and Black with Stippolyte backing glass.
- Retro available in Red, Blue, Green and Black.
- Harmony available in various colours, please see page 22 for more details.
- Available as Secured by Design, see page 53 for more details.

#### AVAILABLE GLAZING

TR29 Clear / Diamond Cut / Elegance / Kensington Obscure / Reflections / Retro

- ▼ Retro available in Red, Blue, Green and Black.
- Available as Secured by Design, see page 53 for more details.

- ▼ Retro available in Red, Blue, Green and Black.
- Available as Secured by Design, see page 53 for more details.
- Specially designed to suit narrow openings, see page 56 for details.
- w Available in White only.

- Retro available in Red, Blue, Green and Black.
- Available as Secured by Design, see page 53 for more details.