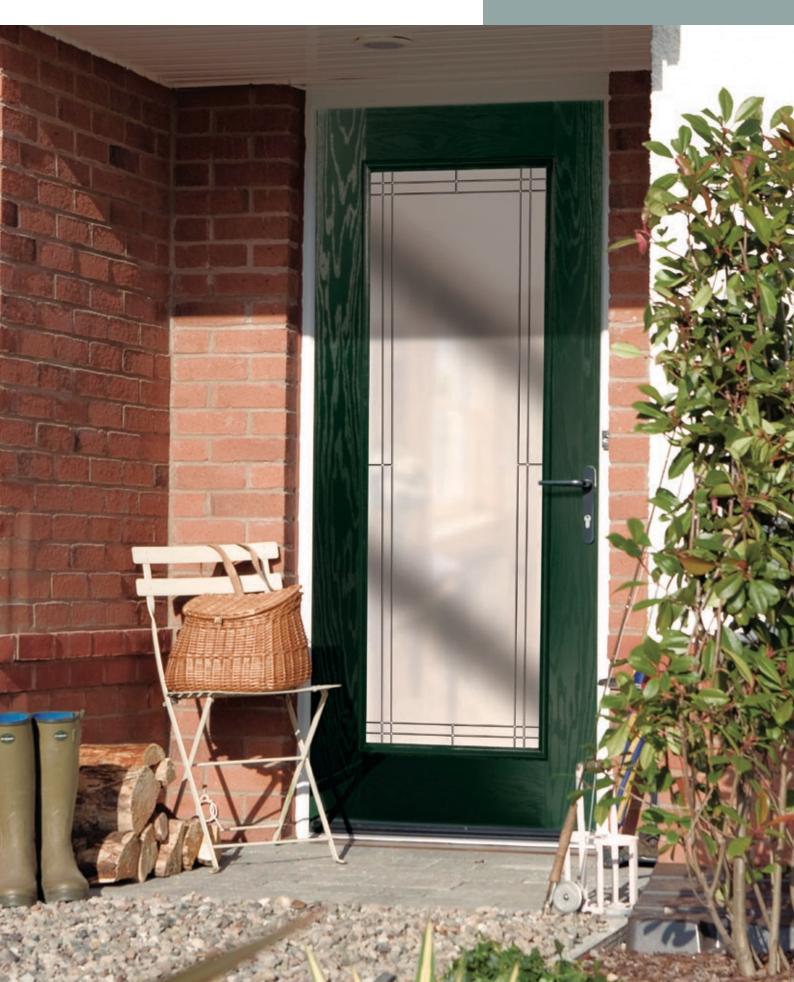

An example of truly traditional values. The Rembrandt is a solid door, save for an exquisite eye-catching glazed panel around head height which can be used to feature the house number, or choose one of our other beautiful glass designs.

#### DECORATIVE GLAZING OPTIONS

Dorchester

Kensington

Numbers (Deep Red & Dark Blue shown)

Reflections

Simplicity

Victoriana (Red, Blue, Green & Purple)

#### AVAILABLE GLAZING

TR94 Clear / Dorchester / Kensington / Numbers / Obscure / Reflections / Simplicity / Victoriana

Available as Secured by Design, see page 53 for more details.