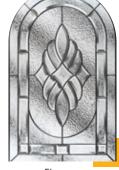

#### DECORATIVE GLAZING OPTIONS

Harmony (Chartwell Green shown)

Diamond Cut

Dorchester (Amber shown)

Prairie

Elegance

Flair

Reflections

#### **CLEAR & OBSCURE GLAZING**

**GRASS GREEN** 

Making these doors even more special is the fact that each decorative glass panel has been hand crafted with coloured bevels to complement the door.

**HARMONY** 

#### DECORATIVE GLAZING OPTIONS

Harmony (Chartwell Green shown)

Harmony (Larkspur Blue shown)

Harmony (Silver Grey shown)

Harmony (Silver Grey shown)

TR04 Silver Grey

Harmony

(Clear shown)