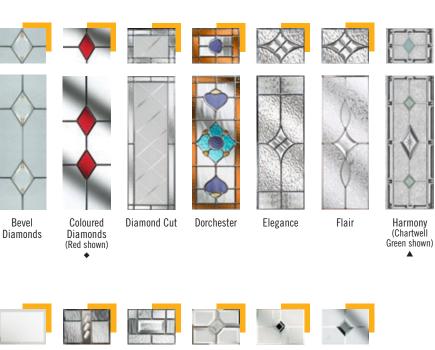

#### DECORATIVE GLAZING OPTIONS

Harmony (Chartwell Green shown)

Diamond Cut

Dorchester (Amber shown)

Prairie

Elegance

Flair

Reflections

Retro (Blue shown)

Traditional Etch (Grey only)

#### AVAILABLE GLAZING

Kensington

TRO4 Bevel Diamonds / Clear / Coloured Diamonds / Diamond Cut / Dorchester / Elegance / Flair / Harmony / Kensington / Linear / Matrix / Obscure / Prairie / Reflections / Retro / Traditional Etch