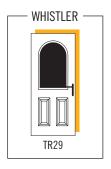

A statement door, the Whistler welcomes you home. Whether you prefer a coloured decorative design or a plain glazed panel, there are many glazing options to choose from.

# **WHISTLER**

#### AVAILABLE GLAZING

TR29 Clear / Diamond Cut / Elegance / Kensington Obscure / Reflections / Retro

- ▼ Retro available in Red, Blue, Green and Black.
- Available as Secured by Design, see page 53 for more details.