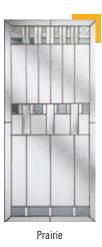

#### DECORATIVE GLAZING OPTIONS

Harmony (Chartwell Green shown)

Diamond Cut

Dorchester (Amber shown)

Prairie

Elegance

Flair

Reflections

#### AVAILABLE GLAZING

Kensington

TRO4 Bevel Diamonds / Clear / Coloured Diamonds / Diamond Cut / Dorchester / Elegance / Flair / Harmony / Kensington / Linear / Matrix / Obscure / Prairie / Reflections / Retro / Traditional Etch

#### DECORATIVE GLAZING OPTIONS

TR2P

t Elegance

Prairie

Retro (Black shown)

Traditional Etch (Grey only)