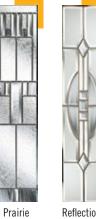

#### AVAILABLE GLAZING

Kensington

TRO4 Bevel Diamonds / Clear / Coloured Diamonds / Diamond Cut / Dorchester / Elegance / Flair / Harmony / Kensington / Linear / Matrix / Obscure / Prairie / Reflections / Retro / Traditional Etch