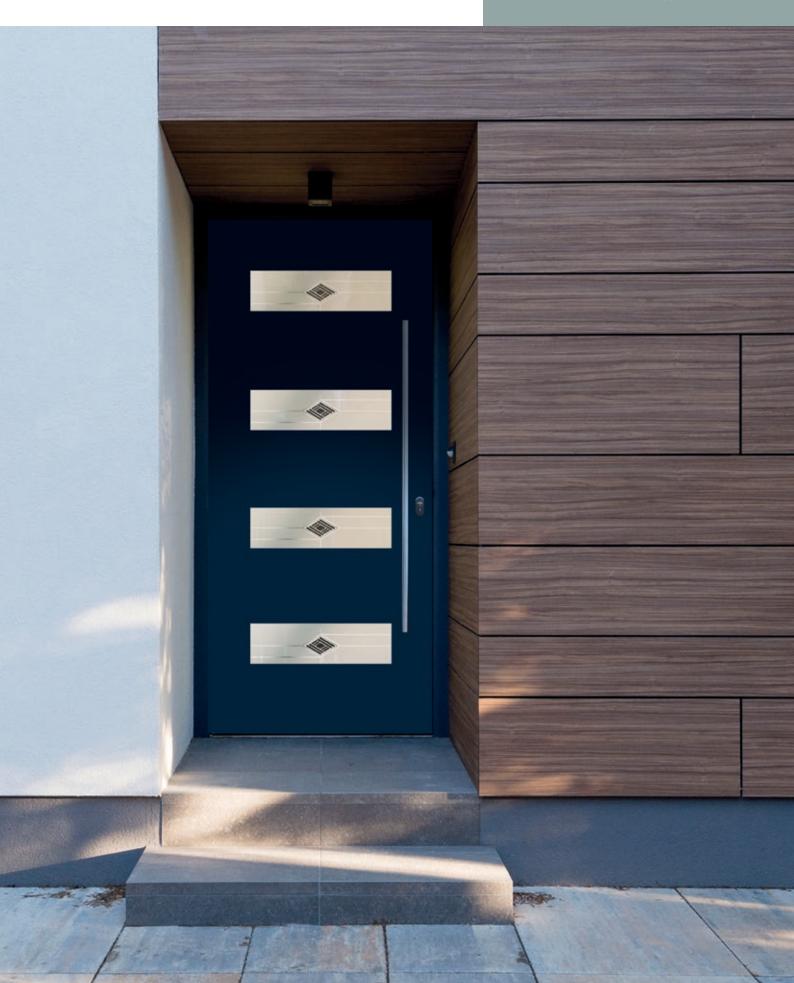

If a Contemporary door style feels like a radical departure for you, try the Hörmann Truedor online door designer to test out the Kandinsky, Mondrian and Goya in different colours.

The stylish Kandinsky door provides instant sophistication to any home. This contemporary door is available with left, right or centred contemporary glazed panels, or can be ordered as a solid door for complete privacy.