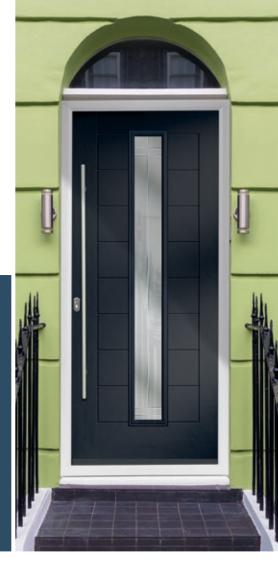

If a Contemporary door style feels like a radical departure for you, try the Hörmann Truedor online door designer to test out the Kandinsky, Mondrian and Goya in different colours.

The stylish Kandinsky door provides instant sophistication to any home. This contemporary door is available with left, right or centred contemporary glazed panels, or can be ordered as a solid door for complete privacy.