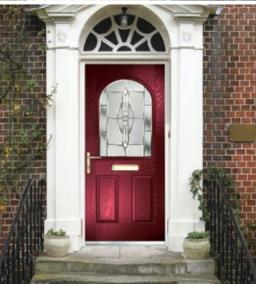

An example of truly traditional values. The Rembrandt is a solid door, save for an exquisite eye-catching glazed panel around head height which can be used to feature the house number, or choose one of our other beautiful glass designs.

# **REMBRANDT**

CLASSIC COLOURS ~

| ANTHRACITE      | LARKSPUR BLUE |
|-----------------|---------------|
| STEEL BLUE      | JET BLACK     |
| TIDEWAY BLUE    | SLATE GREY    |
| FIR GREEN       | WHITE         |
| CHARTWELL GREEN | RUBY RED      |