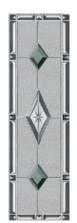

#### **CLEAR & OBSCURE GLAZING**

**GRASS GREEN** 

Making these doors even more special is the fact that each decorative glass panel has been hand crafted with coloured bevels to complement the door.

**HARMONY** 

#### DECORATIVE GLAZING OPTIONS

Harmony (Chartwell Green shown)

Harmony (Larkspur Blue shown)

Harmony (Silver Grey shown)

Harmony (Silver Grey shown)

TR04 Silver Grey

Harmony

(Clear shown)

TR02 Chartwell Green

TR27 Larkspur Blue

TR1E Chartwell Green

TR1F Larkspur Blue