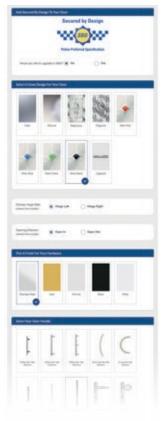

# **MATCHING SIDEPANELS**

(438mm including couplers)

Available as Secured by Design, see page 53 for more details.

MIDRAIL SIDELIGHT

TOPLIGHT

Our fantastic on-line door designer allows you to design your door prior to ordering and to visualise how your home will look with your brand new Hörmann Truedor fitted.

#### Visit: www.truedor.co.uk

- 1. Design your Hörmann Truedor
- 2. Take a picture of your own home and upload it
- 3. Use our on-line visualiser to see how your home will look with your chosen door fitted