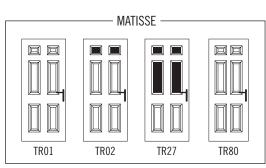

Linear

Available in four styles, all Matisse doors have six panels, with the option to glaze either two or four of the panels.

A truly versatile door.

#### 闰 TR01 TR02 TR27 TR80\* w

#### AVAILABLE GLAZING

- TR02 Bevel Diamonds / Clear / Coloured Diamonds /
  Diamond Cut / Dorchester / Elegance / Flair / Harmony /
  Kensington / Matrix / Obscure / Prairie / Reflections / Retro / Square Lead / Traditional Etch
- TR27 Bevel Diamonds / Clear / Coloured Diamonds /
  Diamond Cut / Dorchester / Elegance / Flair / Harmony /
  Kensington / Matrix / Obscure / Prairie / Reflections / Retro
- Blue Green Black