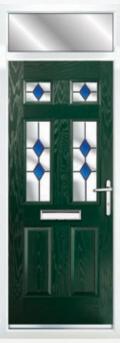

# **SIDEPANELS & TOPLIGHTS**

For added individuality or to replace your doorset like for like, we offer fully glazed sidelights or toplights, or composite sidepanels to match the door. These are all available as single or as a pair in a variety of styles.

# **MATCHING SIDEPANELS**

(438mm including couplers)

Available as Secured by Design, see page 53 for more details.

MIDRAIL SIDELIGHT

TOPLIGHT

Our fantastic on-line door designer allows you to design your door prior to ordering and to visualise how your home will look with your brand new Hörmann Truedor fitted.