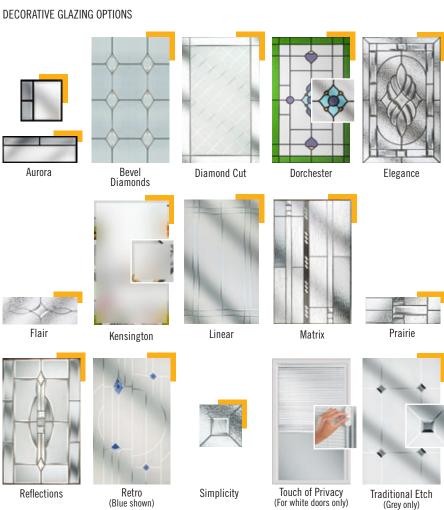

#### DECORATIVE GLAZING OPTIONS

Harmony (Chartwell Green shown)

Diamond Cut

Dorchester (Amber shown)

Prairie

Elegance

Flair

Reflections

Retro (Blue shown)

Traditional Etch (Grey only)

#### AVAILABLE GLAZING

Kensington

TRO4 Bevel Diamonds / Clear / Coloured Diamonds / Diamond Cut / Dorchester / Elegance / Flair / Harmony / Kensington / Linear / Matrix / Obscure / Prairie / Reflections / Retro / Traditional Etch

Matrix

- Coloured Diamonds available in Red, Blue, Green and Black with Stippolyte backing glass.
- Retro available in Red, Blue, Green and Black.
- Harmony available in various colours, please see page 22 for more details.
- Available as Secured by Design, see page 53 for more details.