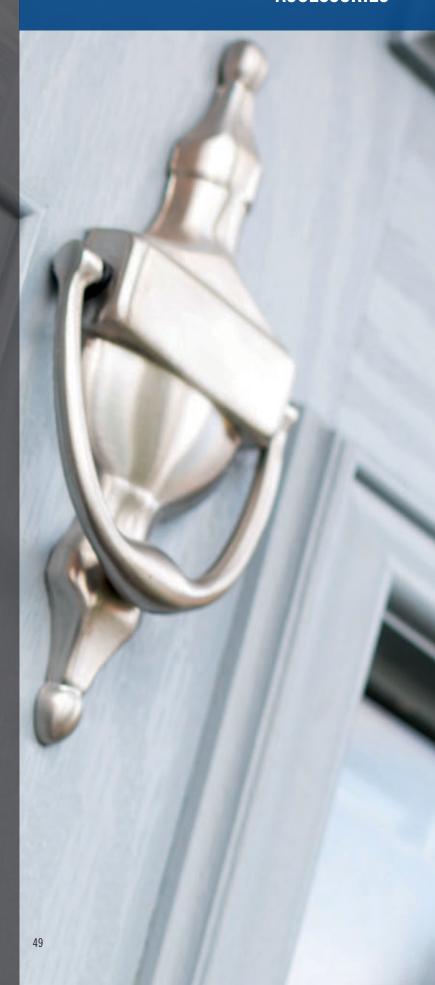

The door knockers, numerals, eyeviewer and lettering have been sensitively designed to complement the features of any external door face. Manufactured from 304 stainless steel (with the exception of the eyeviewer which is brass), the products offer ultimate corrosion resistance for ultimate performance.

# PROTECT YOUR HOME WITH A HIGH SECURITY HÖRMANN TRUEDOR COMPOSITE DOOR