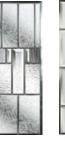

#### DECORATIVE GLAZING OPTIONS

Harmony (Chartwell Green shown)

Diamond Cut

Dorchester (Amber shown)

Prairie

Elegance

Flair

Reflections

Retro (Blue shown)

Traditional Etch (Grey only)