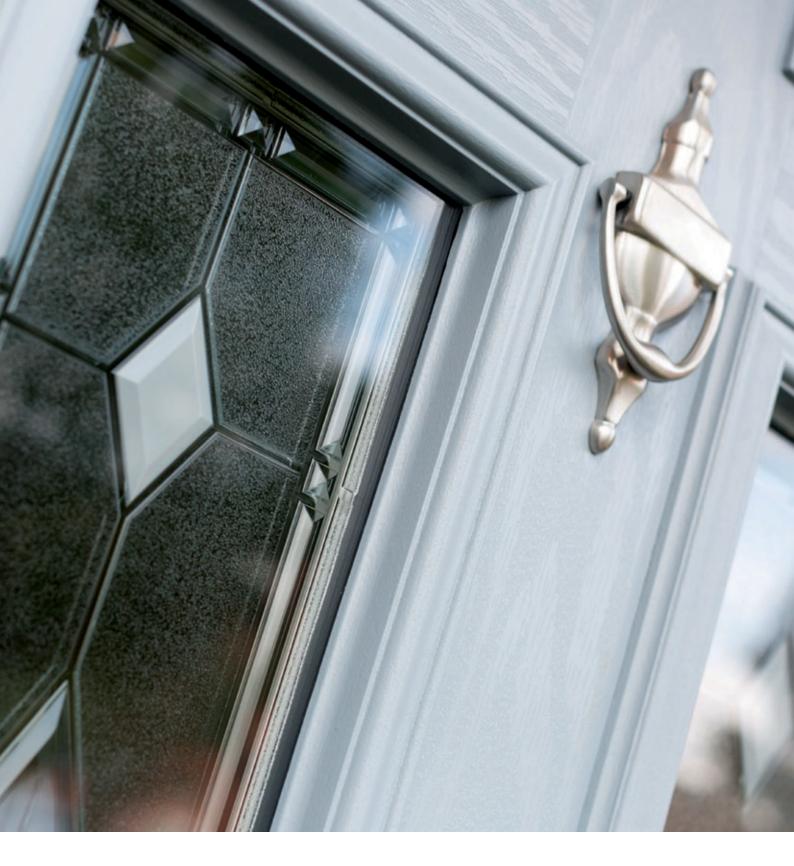

# TRADITIONAL RANGE

GLAZING IS A KEY FEATURE OF ANY FRONT DOOR, AND THE HÖRMANN TRUEDOR RANGE OF TRADITIONAL DOORS IS NO EXCEPTION. IT HAS A VAST ARRAY OF GLAZING OPTIONS AVAILABLE FOR YOU TO CHOOSE FROM.

#### DECORATIVE GLAZING OPTIONS

Harmony (Chartwell Green shown)

Diamond Cut

Dorchester (Amber shown)

Prairie

Elegance

Flair

Reflections

#### AVAILABLE GLAZING

Kensington

TRO4 Bevel Diamonds / Clear / Coloured Diamonds / Diamond Cut / Dorchester / Elegance / Flair / Harmony / Kensington / Linear / Matrix / Obscure / Prairie / Reflections / Retro / Traditional Etch