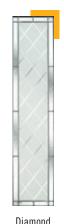

#### DECORATIVE GLAZING OPTIONS

Harmony (Chartwell Green shown)

Diamond Cut

Dorchester (Amber shown)

Prairie

Elegance

Flair

Reflections

#### DECORATIVE GLAZING OPTIONS

Harmony (Chartwell Green shown)

Harmony (Larkspur Blue shown)

Harmony (Silver Grey shown)

Harmony (Silver Grey shown)

TR04 Silver Grey

Harmony

(Clear shown)