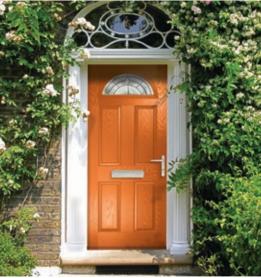

# 1. CREATIVE COLOUR

If you're feeling adventurous, go for strong, bright colours for your front door but choose a shade that complements your own personal style and the rest of your home. If you're not feeling brave, black is always a safe bet, or opt for darker shades of blue, plum and green that will still make a design statement.