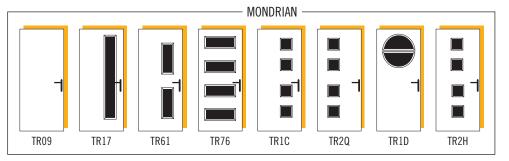

#### **CLEAR & OBSCURE GLAZING**

With a selection of smart styles to choose from, the Mondrian is the definition of modernity. This door makes a focal point of its stunning geometric glazing, providing even more kerb appeal for your home.

#### AVAILABLE GLAZING

Matrix

Linear

TR17 Aurora / Clear / Diamonds / Elegance / Kensington / Linear / Matrix / Obscure / Prairie / Reflections / Retro

Prairie

Reflections

- TR61 Clear / Elegance / Dorchester / Flair / Kensington / Matrix / Obscure / Reflections / Retro
- TR76 Clear / Elegance / Dorchester / Flair / Kensington / Matrix / Obscure / Reflections / Retro
- Retro available in Red, Blue, Green and Black.
- Available as Secured by Design, see page 53 for more details.

#### **CLEAR & OBSCURE GLAZING**

The strikingly modern Mondrian door, creates the right first impression every time. With the best security and true durability you can be confident in your decision when choosing a Hörmann Truedor contemporary door.

#### AVAILABLE GLAZING

- TR1C Aurora / Clear / Dorchester / Kensington / Obscure / Simplicity / Traditional Etch
- TR2H Aurora / Clear / Dorchester / Kensington / Obscure / Simplicity / Traditional Etch
- TR2Q Aurora / Clear / Dorchester / Kensington / Obscure / Simplicity / Traditional Etch
- TR1D Bevel Diamonds / Clear / Diamond Cut / Dorchester / Flair / Kensington / Matrix / Obscure / Reflections / Retro