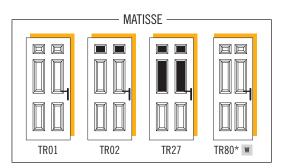

Linear

Available in four styles, all Matisse doors have six panels, with the option to glaze either two or four of the panels.

A truly versatile door.

# **MATISSE**

#### 闰 TR01 TR02 TR27 TR80\* w