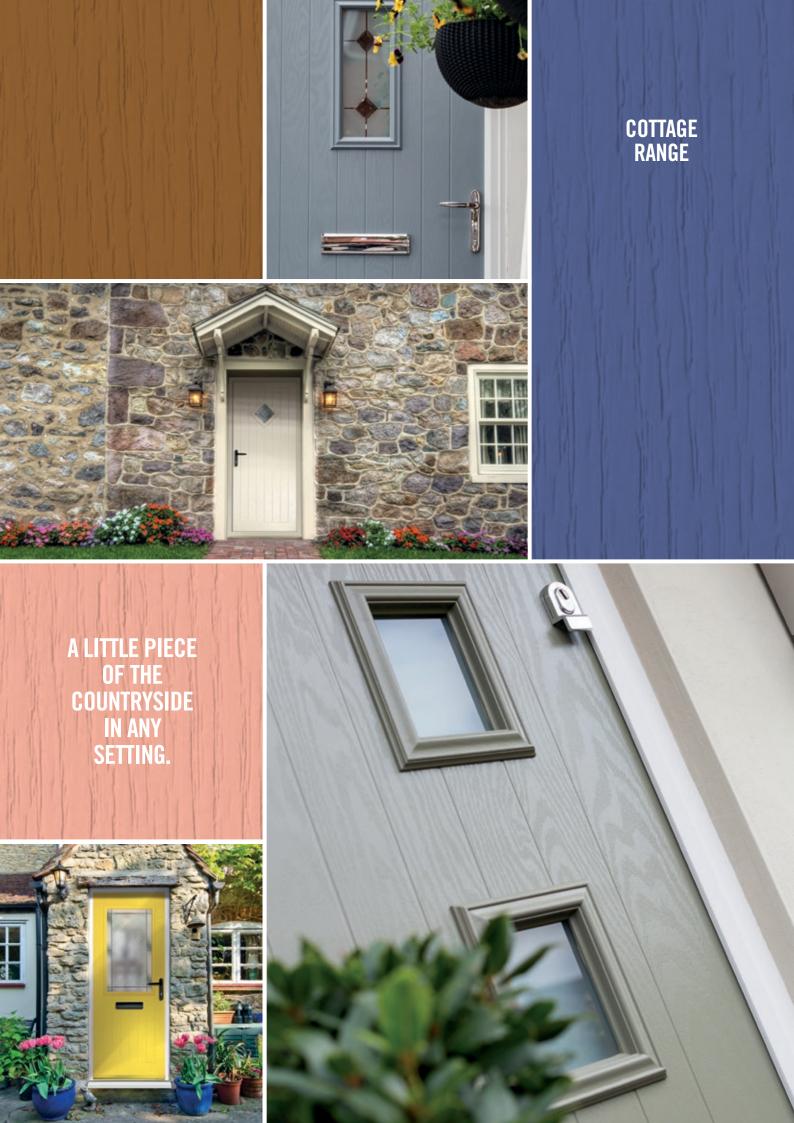

#### **COTTAGE RANGE**

Character properties are perennially popular among home buyers who are looking for a piece of history. These period properties usally offer original features which their owners seek to preserve. Even when looking to renovate or improve these homes, attention to detail is key, so modern fixtures with heritage overtones are the ideal solution.

Country cottages are renowned for oozing charm whilst affording a warm welcome. From their flagstone floors and cast-iron fireplaces through to their tightly thatched roofs and sturdy garden gates, the typical British cottage is a byword for expert craftsmanship.

But finding entire sets of matching windows or original front doors of any quality is practically impossible.

With the Cottage range, Hörmann Truedor makes it possible to put a totally modern door on to any character property in both urban and rural environments.

The Cottage range brings a sense of the countryside to any home and with a solid wood-look finish, delivers substance without losing any of the style.

Available in a variety of styles, with a great choice of glazing options, the Turner has a 'tongue and groove' effect which is reminiscent of a farmhouse door. It brings a distinct rural feel to any property.