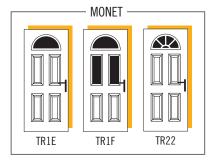

Traditional Etch (Grey only)

- Available as Secured by Design, see page 53 for more details.
- Specially designed to suit narrow openings, see page 56 for details.
- w Available in White only.

The Monet is instantly recognisable with its classic half moon glazed top panel. The middle two panels can be glazed for extra light or left solid for added privacy.

## **MONET**

# TR1E TR1F TR22