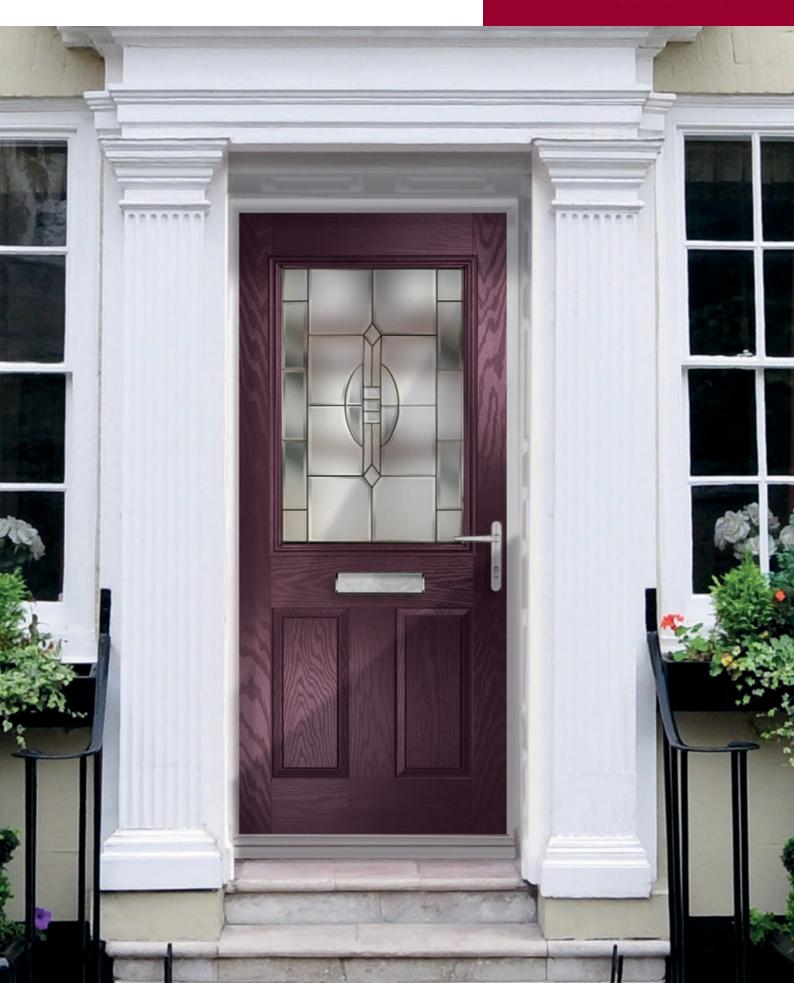

An example of truly traditional values. The Rembrandt is a solid door, save for an exquisite eye-catching glazed panel around head height which can be used to feature the house number, or choose one of our other beautiful glass designs.