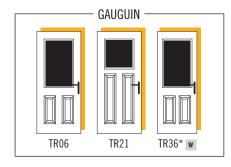

#### CLEAR & OBSCURE GLAZING

**GRASS GREEN** 

With a distinctive large glazed panel with two solid ones beneath, the Gauguin makes beautiful glass its key feature.

# **GAUGUIN**

# **DECORATIVE GLAZING OPTIONS**

TR06

TR36\* w

Diamonds

Diamond Cut

Elegance

Linear

Kensington

#### AVAILABLE GLAZING

- TRO6 Clear / Obscure / Bevel Diamonds / Diamond Cut / Dorchester / Elegance / Linear / Kensington / Matrix / Reflections / Retro / Touch of Privacy / Traditional Etch
- TR21 Clear / Obscure / Dorchester / Kensington
- TR36 Clear / Obscure

- ▼ Retro available in Red, Blue, Green and Black.
- Available as Secured by Design, see page 53 for more details.
- Specially designed to suit narrow openings, see page 56 for details.
- w Available in White only.